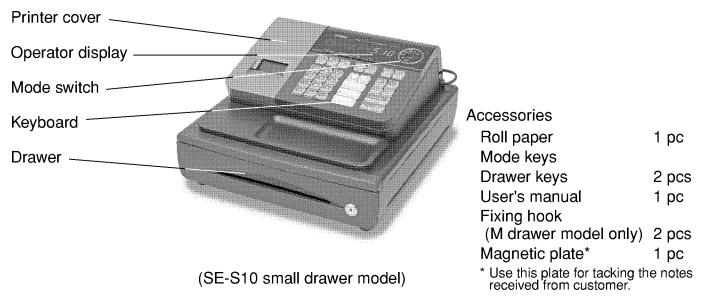

### Basic Components and Accessories

Weld lines

Lines may be visible on the exterior of the product. These are "weld lines" that result from the plastic molding process. They are not cracks or scratches.